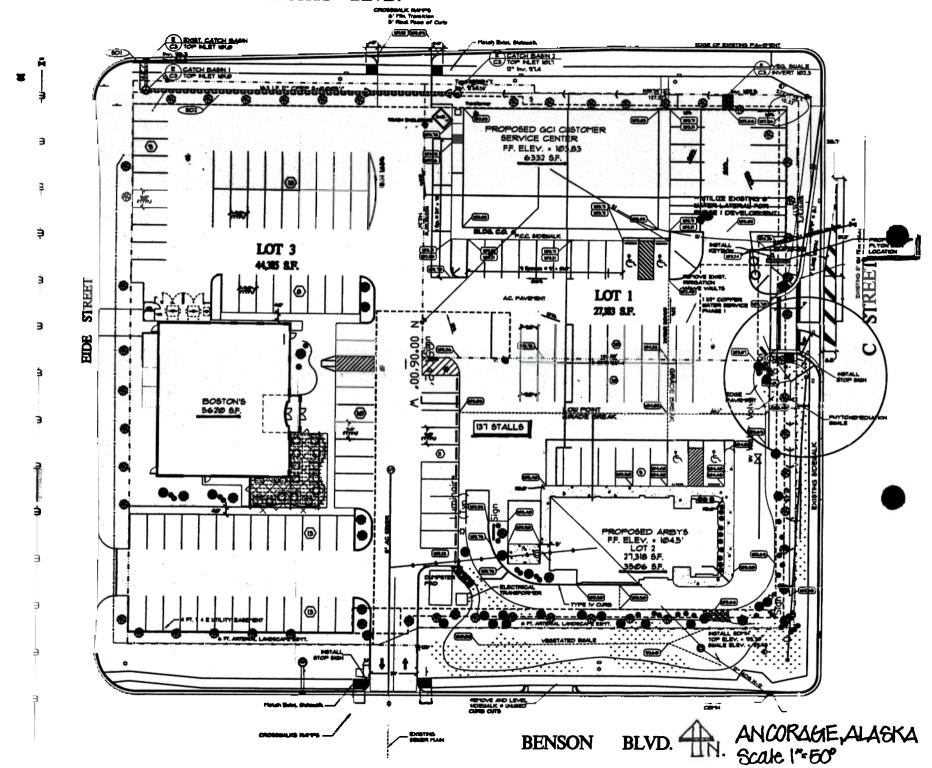

Dispensary License in a B-3 Zone District for Boston Pizza restaurant per AMC 21.40.180D.8; 21.50.020 and

21.50.160.

LOCATION: Blueberry Lake SD, Lot 3 Block 5, generally located

west of C Street, between Northern Lights Blvd. and

Benson Blvd.

STREET 2830 C Street

ADDRESS:

**COMMUNITY** Spenard Community Council

COUNCIL:

**TAX PARCEL**: 009-036-46/ Grid 1630

**ATTACHMENTS** 1. Location Map

2. Departmental Comments

#### SITE DESCRIPTION AND PROPOSAL:

The applicant has stated this application will transfer an existing beverage dispensary license to be applied to a new restaurant, Boston Pizza at 2830 C Street. As of February 1, there is no transfer application on file with the Municipal Clerk's Office and DHHS reports that as of January 29 a transfer application is not on file with ABC.

The restaurant will have approximately 5,620 square feet gross area with alcohol sales throughout the 3,800 square foot public seating area. The floor plan indicates there will be approximately 127 seats in the restaurant area, 74 seats in bar/pool room/game room and 58 outdoor patio seats. The application states there are 80 fixed seats and 171 non-fixed seats. The proposed hours of operation for the restaurant and alcohol service are Monday through Sunday 11:00 a.m. to 2:00 a.m. The petitioner estimates that 30% of his total sales will be from alcohol. He has stated that all of the restaurant employees (up to 15 working on any one shift) will be trained in accordance with the Alcoholic Beverage Control Board's Liquor Server Awareness Training Program. Inside and outside the restaurant will be constantly monitored.