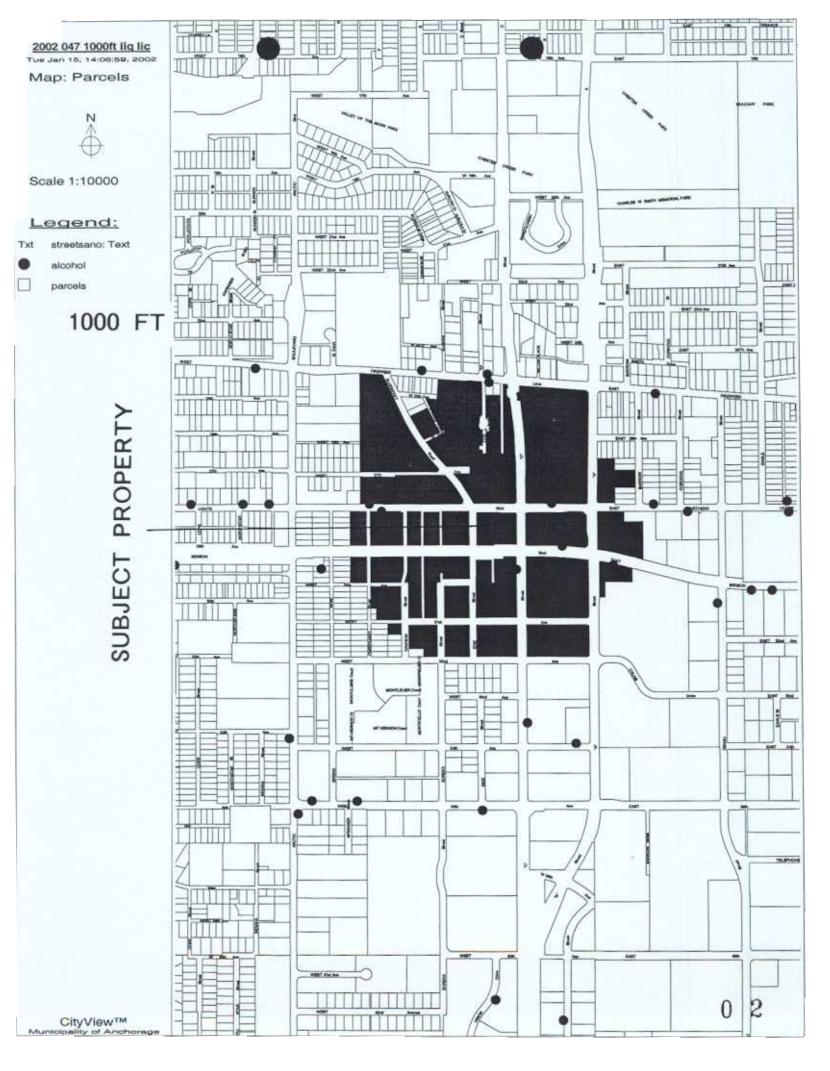

Within 1,000 feet of this application there are seven licenses: five Restaurant/eating place licenses, one Beverage dispensary license and one Beverage dispensary-Tourism license. Within the Spenard Community Council area there are 112 licenses: 43 Beverage dispensary licenses (including Tourist beverage dispensary), 43 Restaurant/eating place, 19 Package store, 6 Club, and 1 Recreation site license.

There are seven liquor licenses within 1,000 feet of this location. Young Bin Restaurant on Northern Lights Blvd., Oriental Garden on C Street, Pizza Hut at 101 Benson Street, Bombay Restaurant, in the same strip center as Young Bin Restaurant, and Alaska Bagel all have Restaurant/eating place licenses. Northern Lights Hotel has a Beverage dispensary-Tourism license, Harry's Restaurant at Benson and C Streets has a Beverage dispensary license There are no churches, daycare centers or schools within 200 feet. Stellar Alternative School and North Star Elementary are over 500 feet distant. Northern Lights Baptist Church is about 1,000 feet away. There are daycare centers on Benson across from the Sears Mall and at Northern Lights and Arctic.

Within 1,000 feet of this application there are seven licenses: five restaurant/eating place, one beverage dispensary, one beverage dispensary-tourism.

The estimated 1996 Spenard Community Council area population was 17,300. Year 2000 Census counts for the Council area are not yet available. However, 2000 estimate is 19,300. Within the Spenard Community Council area there are 112 licenses. There are 43 Beverage dispensary licenses (including Tourist beverage dispensary), 43

### LICENSES WITHIN 1,000 FEET OF APPLICANT

| Name                  | Address                | License type        |
|-----------------------|------------------------|---------------------|
| Young Bin Restaurant  | 555 W. Northern Lights | Restaurant          |
| Harry's Restaurant    | 101 W. Benson          | Dispensary          |
| Northern Lights Hotel | 598 W. Northern Lights | Dispensary- Tourism |
| Pizza Hut Restaurant  | 100 E. Benson          | Restaurant          |
| Oriental Garden       | 2960 C St.             | Restaurant          |
| Restaurant            |                        |                     |
| Bombay Restaurant     | 555 W. Northern Lights | Restaurant          |
| Alaska Bagel          | 113 W. Northern Lights | Restaurant          |
|                       |                        |                     |