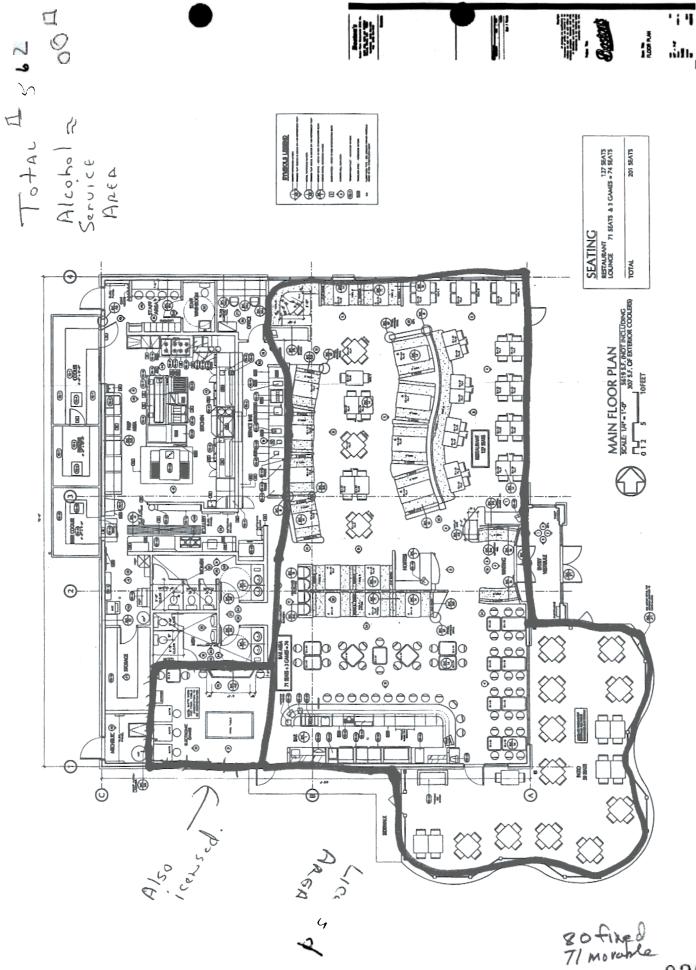

The restaurant will have approximately 5,620 square feet gross area with alcohol sales throughout the 3,800 square foot public seating area. The floor plan indicates there will be approximately 127 seats in the restaurant area, 74 seats in bar/pool room/game room and 58 outdoor patio seats. The application states there are 80 fixed seats and 171 non-fixed seats. The proposed hours of operation for the restaurant and alcohol service are Monday through Sunday 11:00 a.m. to 2:00 a.m. The petitioner estimates that 30% of his total sales will be from alcohol. He has stated that all of the restaurant employees (up to 15 working on any one shift) will be trained in accordance with the Alcoholic Beverage Control Board's Liquor Server Awareness Training Program. Inside and outside the restaurant will be constantly monitored.

7. The size of the Alcohol Beverage Conditional Use shall be limited to 5,620 square feet gross area with alcohol sales in the public seating area limited to 3,800 square feet with 80 fixed seats and 171non-fixed seats.