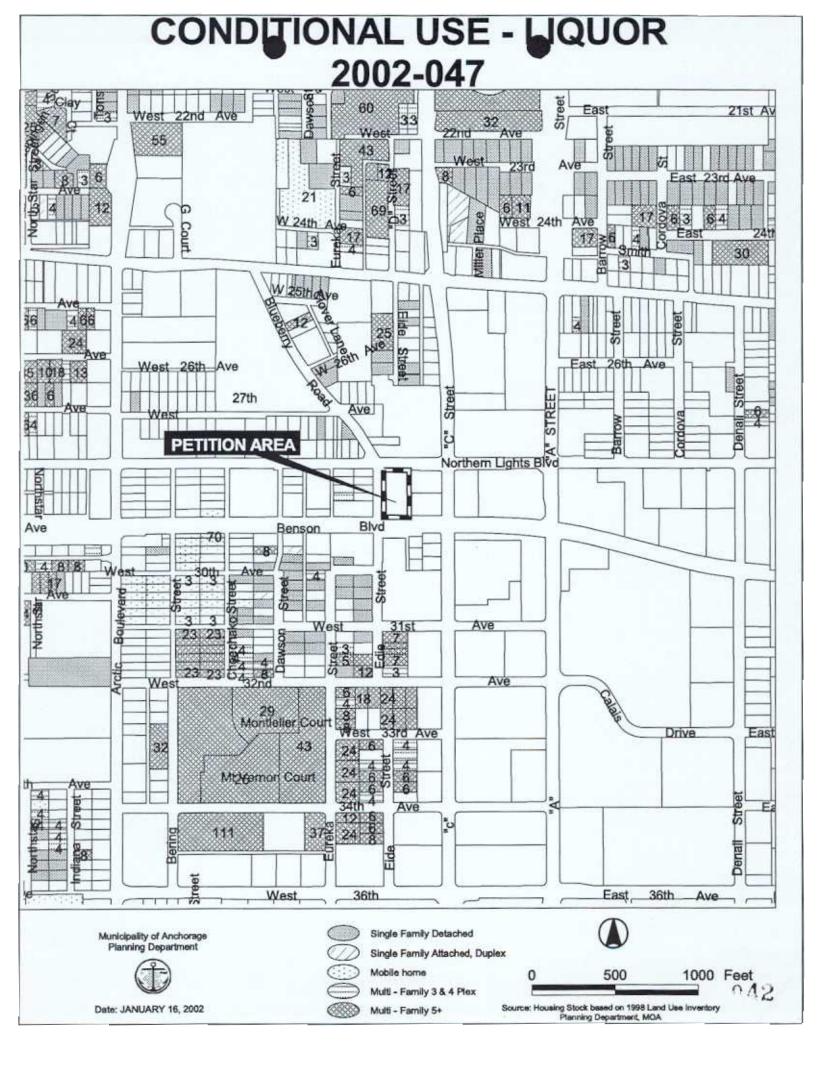

Dispensary License in a B-3 Zone District for Boston Pizza restaurant per AMC 21.40.180D.8; 21.50.020 and

21.50.160.

LOCATION: Blueberry Lake SD, Lot 3 Block 5, generally located

west of C Street, between Northern Lights Blvd. and

Benson Blvd.

STREET 2830 C Street

ADDRESS:

**COMMUNITY** Spenard Community Council

COUNCIL:

**TAX PARCEL**: 009-036-46/ Grid 1630

**ATTACHMENTS** 1. Location Map

2. Departmental Comments

#### SURROUNDING AREA

NORTH EAST SOUTH WEST Zoning: B-3 B-3 B-3

Land Use: Bank, office, Office and Office, retail Warehouse,

retail fast food restaurant

restaurant

Within 1,000 feet of this application there are seven licenses: five Restaurant/eating place licenses, one Beverage dispensary license and one Beverage dispensary-Tourism license. Within the Spenard Community Council area there are 112 licenses: 43 Beverage dispensary licenses (including Tourist beverage dispensary), 43 Restaurant/eating place, 19 Package store, 6 Club, and 1 Recreation site license.

There are seven liquor licenses within 1,000 feet of this location. Young Bin Restaurant on Northern Lights Blvd., Oriental Garden on C Street, Pizza Hut at 101 Benson Street, Bombay Restaurant, in the same strip center as Young Bin Restaurant, and Alaska Bagel all have Restaurant/eating place licenses. Northern Lights Hotel has a Beverage dispensary-Tourism license, Harry's Restaurant at Benson and C Streets has a Beverage dispensary license There are no churches, daycare centers or schools within 200 feet. Stellar Alternative School and North Star Elementary are over 500 feet distant. Northern Lights Baptist Church is about 1,000 feet away. There are daycare centers on Benson across from the Sears Mall and at Northern Lights and Arctic.

Within 1,000 feet of this application there are seven licenses: five restaurant/eating place, one beverage dispensary, one beverage dispensary-tourism.

The estimated 1996 Spenard Community Council area population was 17,300. Year 2000 Census counts for the Council area are not yet available. However, 2000 estimate is 19,300. Within the Spenard Community Council area there are 112 licenses. There are 43 Beverage dispensary licenses (including Tourist beverage dispensary), 43

### LICENSES WITHIN 1,000 FEET OF APPLICANT

| Name                  | Address                | License type        |
|-----------------------|------------------------|---------------------|
| Young Bin Restaurant  | 555 W. Northern Lights | Restaurant          |
| Harry's Restaurant    | 101 W. Benson          | Dispensary          |
| Northern Lights Hotel | 598 W. Northern Lights | Dispensary- Tourism |
| Pizza Hut Restaurant  | 100 E. Benson          | Restaurant          |
| Oriental Garden       | 2960 C St.             | Restaurant          |
| Restaurant            |                        |                     |
| Bombay Restaurant     | 555 W. Northern Lights | Restaurant          |
| Alaska Bagel          | 113 W. Northern Lights | Restaurant          |
|                       |                        |                     |