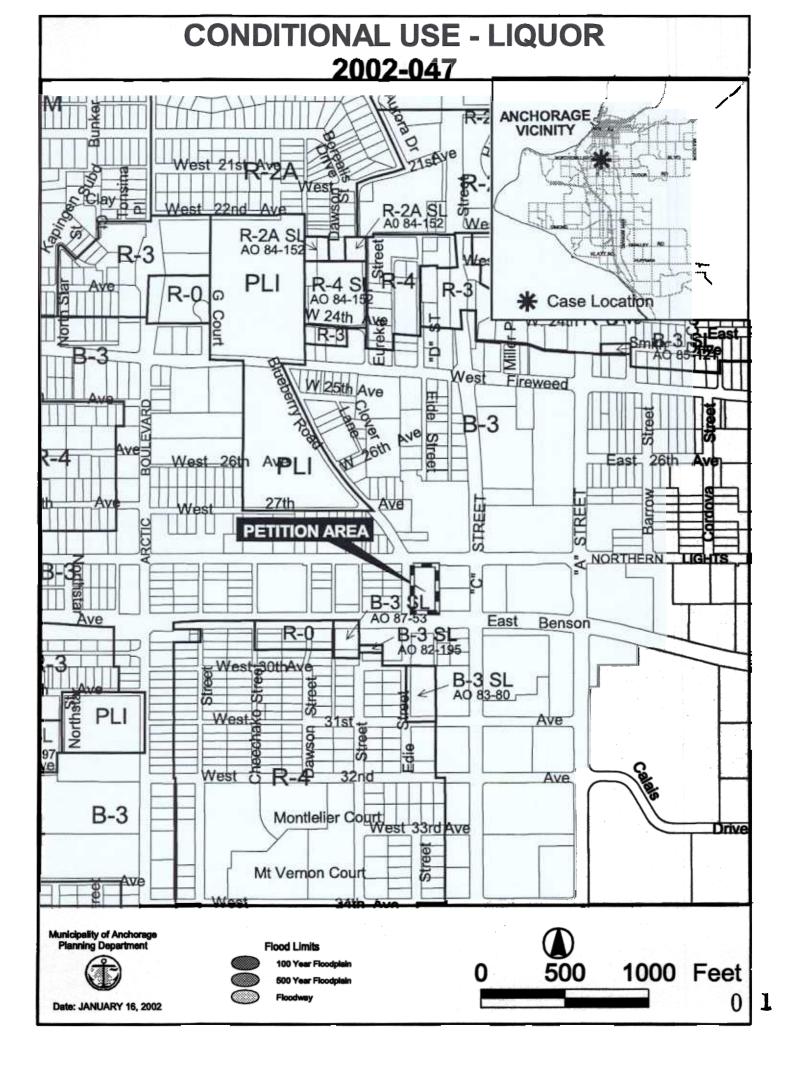

Anchorage, Alaska AR 2002-<u>60</u>

3 4 5

6

7

8

9

2

A RESOLUTION OF THE ANCHORAGE MUNICIPAL ASSEMBLY APPROVING A CONDITIONAL USE FOR AN ALCOHOLIC BEVERAGES (BEVERAGE DISPENSARY LICENSE) CONDITIONAL USE IN THE B-3 DISTRICT FOR A RESTAURANT PER AMC 21.40.180D.8 GENERALLY LOCATED ON BLUEBERRY LAKE SUBDIVISION, LOT 3, BLOCK 5 AT 2830 C STREET.

10 (Boston Pizza Restaurant) (Case 2002-047)

THE ANCHORAGE ASSEMBLY RESOLVES.

11 12 13

14

15

Section 1. The conditional use permit for an Alcoholic Beverages (Beverage Dispensary License) Conditional Use in the B-3 district for a restaurant per AMC 21.40.180D.8 generally located on Blueberry Lake Subdivision, lot 3, block 5 at 2830 C Street, meets the applicable standards of AMC 21.50.020 and AMC 21.50.160.

Dispensary License in a B-3 Zone District for Boston Pizza restaurant per AMC 21.40.180D.8; 21.50.020 and

21.50.160.

LOCATION: Blueberry Lake SD, Lot 3 Block 5, generally located

west of C Street, between Northern Lights Blvd. and

Benson Blvd.

STREET 2830 C Street

ADDRESS:

**COMMUNITY** Spenard Community Council

COUNCIL:

**TAX PARCEL**: 009-036-46/ Grid 1630

**ATTACHMENTS** 1. Location Map

2. Departmental Comments

#### SURROUNDING AREA

NORTH EAST SOUTH WEST Zoning: B-3 B-3 B-3

Land Use: Bank, office, Office and Office, retail Warehouse,

retail fast food restaurant

restaurant

There are seven liquor licenses within 1,000 feet of this location. Young Bin Restaurant on Northern Lights Blvd., Oriental Garden on C Street, Pizza Hut at 101 Benson Street, Bombay Restaurant, in the same strip center as Young Bin Restaurant, and Alaska Bagel all have Restaurant/eating place licenses. Northern Lights Hotel has a Beverage dispensary-Tourism license, Harry's Restaurant at Benson and C Streets has a Beverage dispensary license There are no churches, daycare centers or schools within 200 feet. Stellar Alternative School and North Star Elementary are over 500 feet distant. Northern Lights Baptist Church is about 1,000 feet away. There are daycare centers on Benson across from the Sears Mall and at Northern Lights and Arctic.

### LICENSES WITHIN 1,000 FEET OF APPLICANT

| Name                  | Address                | License type        |
|-----------------------|------------------------|---------------------|
| Young Bin Restaurant  | 555 W. Northern Lights | Restaurant          |
| Harry's Restaurant    | 101 W. Benson          | Dispensary          |
| Northern Lights Hotel | 598 W. Northern Lights | Dispensary- Tourism |
| Pizza Hut Restaurant  | 100 E. Benson          | Restaurant          |
| Oriental Garden       | 2960 C St.             | Restaurant          |
| Restaurant            |                        |                     |
| Bombay Restaurant     | 555 W. Northern Lights | Restaurant          |
| Alaska Bagel          | 113 W. Northern Lights | Restaurant          |
|                       |                        |                     |